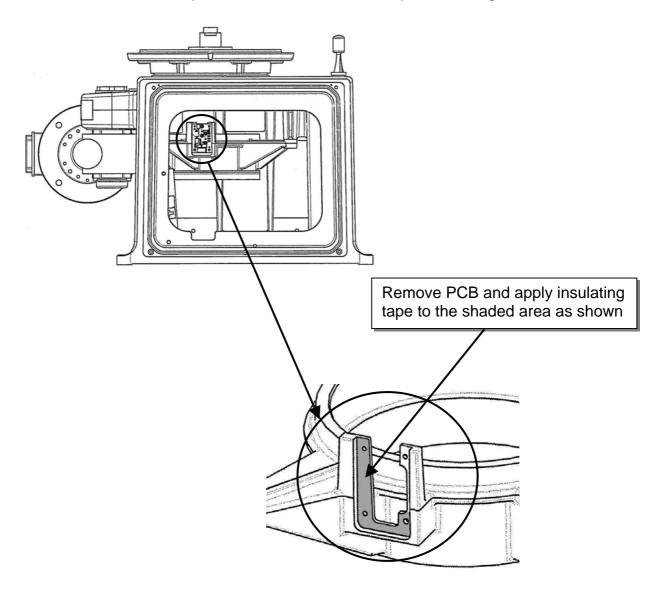

**Product:** Decca BridgeMaster E Series Radars

Subject: S Band Turning Units Intermittant Azi Eerror

It has become apparent that with type 65801805-3 Bearing and Heading Marker PCB it is possible that the +12 volt can get shorted to earth when fitted in a BME S Band Turning Unit.

Symptoms vary from intermittent to permanent Azi Error alarms and Scanner Control Unit contactor dropping out.

It is advised that when this is experienced, suitable insulating tape is applied to the metal housing underneath the PCB. Do not apply the tape to the PCB as when the PCB is replaced at a later date, similar problems might re-occur.