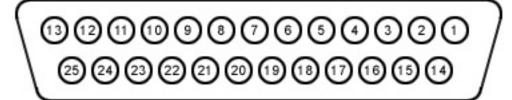

Note: In all the following tables of this appendix, the signals are considered active high unless otherwise indicated by an asterisk (\*).

Parallel Connector

| Pin Assignments |            |       |                     |  |
|-----------------|------------|-------|---------------------|--|
| Pin             | Signal     | Pin   | Signal              |  |
| 1               | Strobe*    | 10    | Acknowledge*        |  |
| 2               | Data Bit 0 | 11    | Busy                |  |
| 3               | Data Bit 1 | 12    | Paper Out           |  |
| 4               | Data Bit 2 | 13    | Select              |  |
| 5               | Data Bit 3 | 14    | Auto Linefeed*      |  |
| 6               | Data Bit 4 | 15    | Error*              |  |
| 7               | Data Bit 5 | 16    | Initialize Printer* |  |
| 8               | Data Bit 6 | 17    | Select In*          |  |
| 9               | Data Bit 7 | 18-25 | Signal Ground       |  |

<sup>\* =</sup> Active low