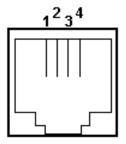

# maintenance & service guide

**Presario 1200XL Series**Model XL300, XL300A, and XL300B

Modem Connector

| Pin Assignments |        |  |  |
|-----------------|--------|--|--|
| Pin             | Signal |  |  |
| 1               | Unused |  |  |
| 2               | Tip    |  |  |
| 3               | Ring   |  |  |
| 4               | Unused |  |  |