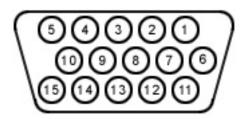

External VGA Monitor Connector

| Pin Assignments |               |     |                 |  |
|-----------------|---------------|-----|-----------------|--|
| Pin             | Signal        | Pin | Signal          |  |
| 1               | Red Analog    | 9   | +5 V            |  |
| 2               | Green Analog  | 10  | Ground          |  |
| 3               | Blue Analog   | 11  | Monitor Detect  |  |
| 4               | Not connected | 12  | DDC2B Data      |  |
| 5               | Ground        | 13  | Horizontal Sync |  |
| 6               | Ground Analog | 14  | Vertical Sync   |  |
| 7               | Ground Analog | 15  | DDC2B Clock     |  |
| 8               | Ground Analog |     |                 |  |