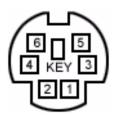

#### Keyboard/Mouse Connector

| Pin Assignments       |        |   |         |  |  |  |
|-----------------------|--------|---|---------|--|--|--|
| Pin Signal Pin Signal |        |   |         |  |  |  |
| 1                     | Data 1 | 4 | +5 V    |  |  |  |
| 2                     | Data 2 | 5 | Clock 1 |  |  |  |
| 3                     | Ground | 6 | Clock 2 |  |  |  |