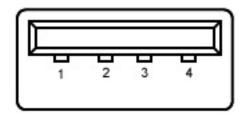

### maintenance & service guide

Presario 1200XL Series
Model XL300, XL300A, and XL300B

Universal Serial Bus (USB) Connectors

| Pin Assignments |        |     |        |  |  |
|-----------------|--------|-----|--------|--|--|
| Pin             | Signal | Pin | Signal |  |  |
| 1               | +5 V   | 3   | Data - |  |  |
| 2               | Data + | 4   | Ground |  |  |