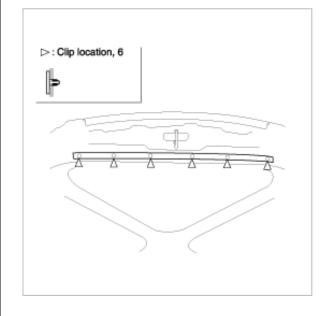

## HOOD INSULATOR REPLACEMENT

1. Using a clip remover, detach the clips, and remove the hood insulator (A).

### NOTE

Take care not to scratch the hood.

2. Installation is the reverse of removal.

### NOTE

Replace any damaged clips.