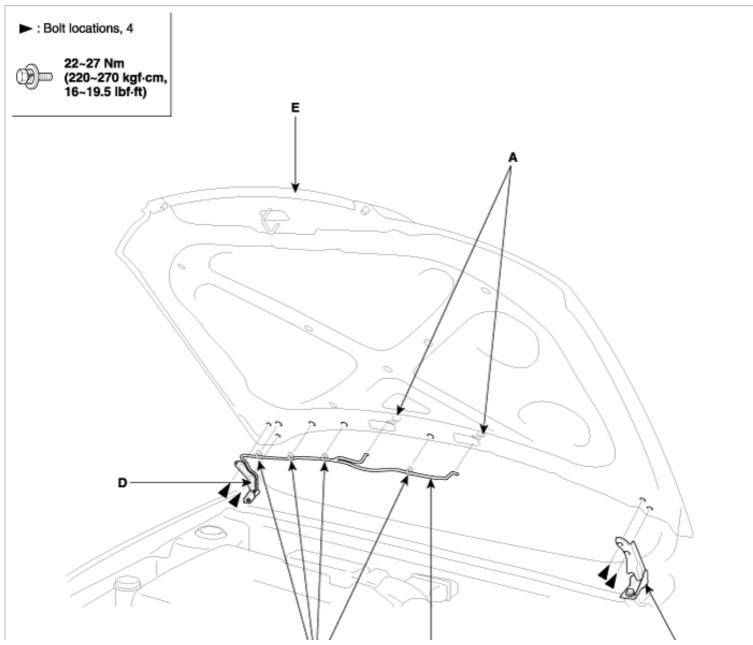

### NOTE

- -When removing and installing the hood, an assistant is necessary.
- -Take care not to damage the hood and body.
- -When removing the clips, use a clip remover.
- 1. Disconnect the windshield washer nozzle (A) connecting tube (B) and clip (C).
- 2. After loosening the hood hinge (D) mounting bolts, remove the hood (E).
- 3. Installation is the reverse of removal.