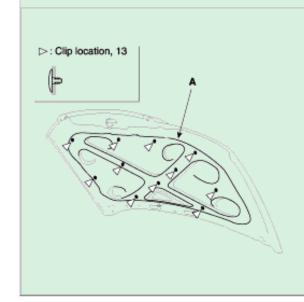

### HOOD WEATHERSTRIP REPLACEMENT

1. Detach the clips, then remove the hood weathersrip (A). Take care not to scratch the hood.

### NOTE

-Replace any damaged clips.