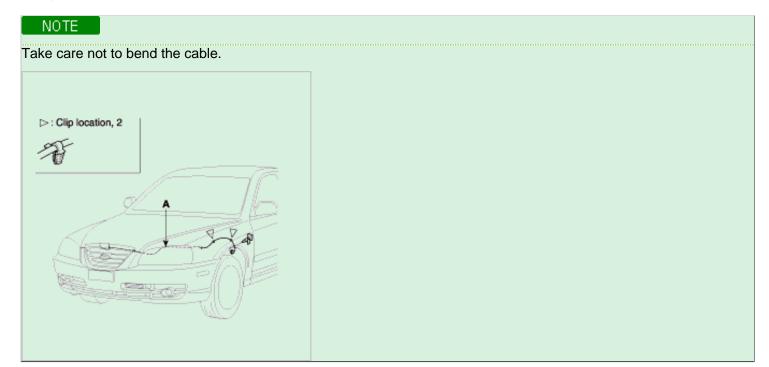

### HOOD LATCH CABLE REPLACEMENT

- 1. Remove the following items:
  - A. Hood release handle (see page BD- 11).
  - B. Radiator guard (see page BD-9)
  - C.Hood latch (see page BD- 9)
  - D. Wheel guard (see page BD- 40)

2. Using a clip remover, detach the clips from the body, then remove the hood latch cable (A) from the vehicle.

3. Installation is the reverse of removal.

#### NOTE

- -Make sure the hood latch cable is connected properly.
- -Replace any damaged clips.