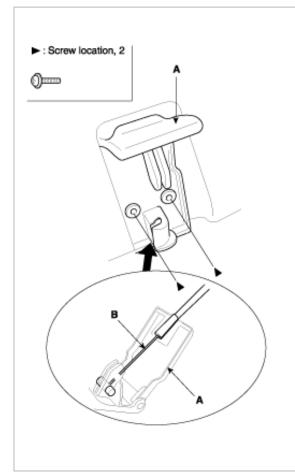

### HOOD RELEASE HANDLE REPLACEMENT

- 1. Remove the screws, then remove the hood release handle (A).
- 2. Disconnect the hood latch cable (B) from the hood release handle. Take care not to bend the cable.

3. Installation is the reverse of removal.

#### NOTE

- -Make sure the hood latch cable is connected properly.
- -Make sure the hood opens properly.