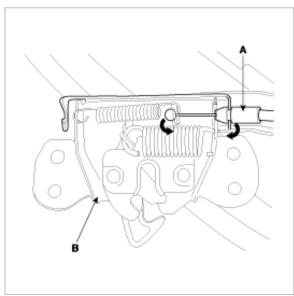

### HOOD LATCH REPLACEMENT

1. Remove the radiator guard (A).

2. Remove the hood latch (A) mounting bolts.

3. Disconnect the hood latch cable (A) remove the hood latch (B).

4. Installation is the reverse of removal.

### NOTE

- -Make sure the hood latch cable is connected properly.
- -Make sure the hood locks securely.