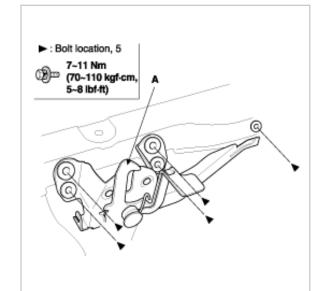

### HOOD LATCH REPLACEMENT

1. Remove the radiator guard (A).

2. Remove the hood latch (A) mounting bolts.

3. Disconnect the hood latch cable (A) remove the hood latch (B).

4. Installation is the reverse of removal.

### NOTE

- -Make sure the hood latch cable is connected properly.
- -Make sure the hood locks securely.