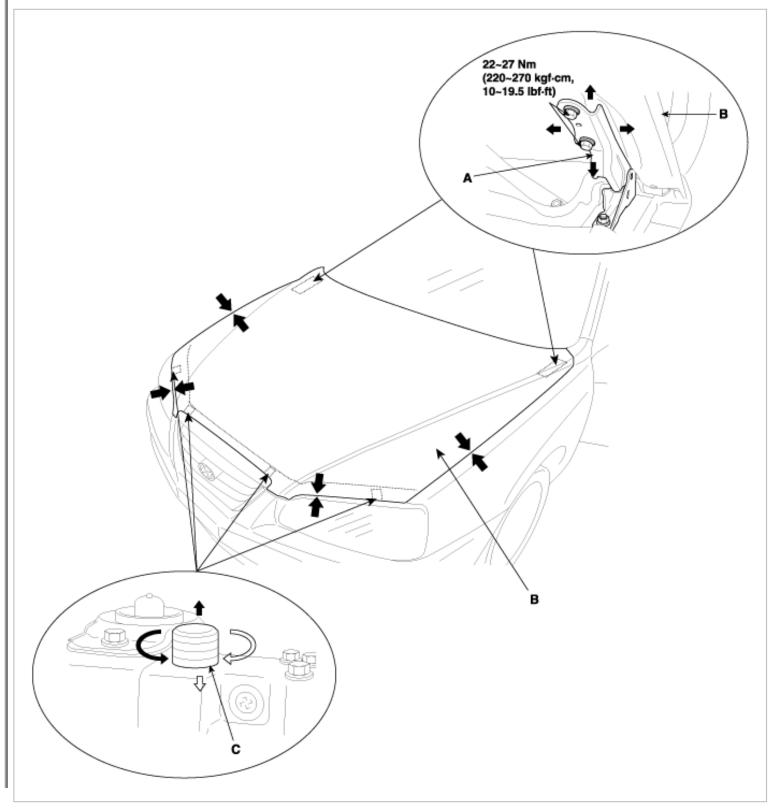

### NOTE

- -When removing and installing the hood, an assistant is necessary.
- -Take care not to damage the hood and body.
- -When removing the clips, use a clip remover.
- 1. Disconnect the windshield washer nozzle (A) connecting tube (B) and clip (C).
- 2. After loosening the hood hinge (D) mounting bolts, remove the hood (E).
- 3. Installation is the reverse of removal.

#### NOTE

-Make sure the hood opens properly and locks securely.

-Adjust the hood alignment (See page BD - 12).