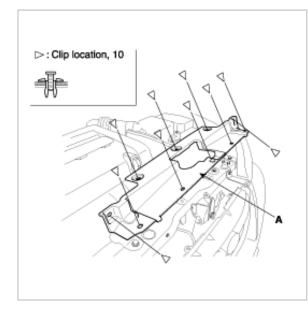

## HOOD INSULATOR REPLACEMENT

1. Using a clip remover, detach the clips, and remove the hood insulator (A).

### NOTE

Take care not to scratch the hood.

2. Installation is the reverse of removal.

### NOTE

Replace any damaged clips.