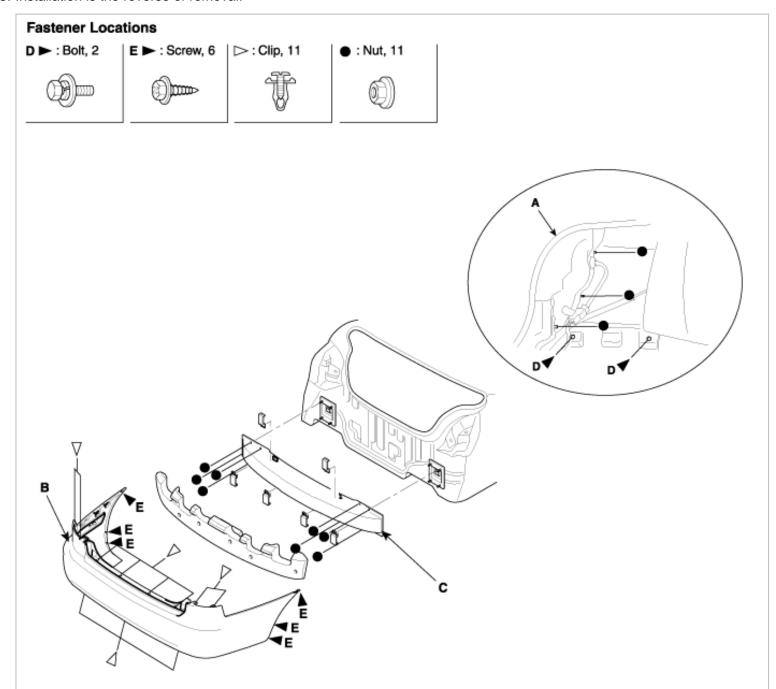

## NOTE

- -When removing and installing the rear bumper, an assistant is necessary.
- -Take care not to damage the front bumper and body.
- -Put on gloves to protect your hands.
- 1. Remove the following items:
  - A. Rear transverse trim (see page BD- 5).
  - B. Luggage side trim mounting clip (see page BD-5).
  - C.Rear combination lamp (A).
- 2. Remove the rear bumper cover (B) and rail (C).
- 3. Installation is the reverse of removal.