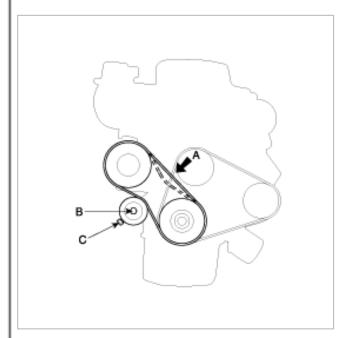

#### INSPECTION

#### **Deflection:**

Used belt : 6.0~7.0mm (0.24~0.28 in.) New belt : 5.0~5.5mm (0.20~0.22 in.)

#### **ADJUSTMENT**

- 1. Loosen the tension mounting bolt(B).
- 2. Turn the adjusting bolt(C) to obtain the proper belt tension, then retighten the mounting bolt.
- 3. Recheck the deflection of the drive belt.