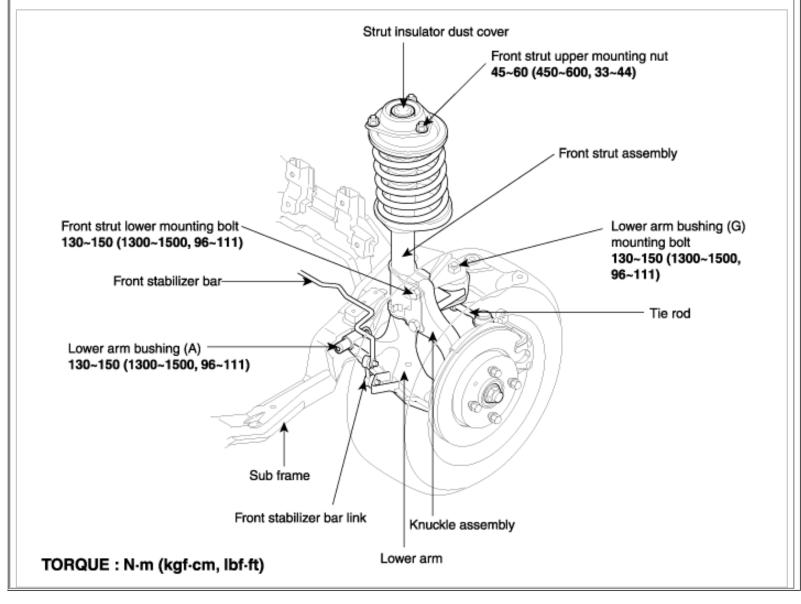

## DESCRIPTION

The front suspension system consists of the following components.

Front strut assemblies

- •Front lower arm assemblies
- •Front stabilizer bar and links

The front strut and spring assemblies can be disassembled to install any of the new individual components. New LH or RH front strut and spring assemblies can be installed independently.

 $\square$ 

The front suspension system can also be disassembled in order to install new.

- Front lower arms
- Front lower arm mounting bolt bushings

New front stabilizer bar components can be installed individually.